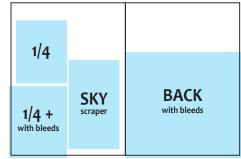

### PRINT MEASUREMENTS

|                                           | DOCUMENT SIZE  | BLEED *  | FINAL SUBMISSION SIZE |
|-------------------------------------------|----------------|----------|-----------------------|
| 1/4 Page                                  |                |          | 3.65 x 4.7            |
| 1/4 Page Plus* (with bleed on all sides)  | 4 x 5.5        | <b>✓</b> | 4.36 x 5.67           |
| Skyscraper                                |                |          | 3.65 x 7.5            |
| Inside Cover Short                        |                |          | 4.5 x 3               |
| Inside Cover Tall                         |                |          | 4.5 x 6.425           |
| Banner                                    |                |          | 7.475 x 3             |
| Half Page                                 |                |          | 7.475 x 4.6           |
| Half Page Plus* (with bleed on all sides) | 8.385 x 5.4    | <b>✓</b> | 8.7 x 5.775           |
| Back Cover* (with bleed on all sides)     | 8.375 x 7.9375 | <b>✓</b> | 8.7 x 8.285           |
| Full Page* (with bleed on all sides)      | 8.375 x 10.875 | <b>✓</b> | 8.7 x 11.2            |