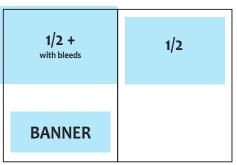

### PRINT MEASUREMENTS

|                                           | DOCUMENT SIZE  | BLEED *  | FINAL SUBMISSION SIZE |
|-------------------------------------------|----------------|----------|-----------------------|
| 1/4 Page                                  |                |          | 3.65 x 4.7            |
| 1/4 Page Plus* (with bleed on all sides)  | 4 x 5.5        | <b>✓</b> | 4.36 x 5.67           |
| Skyscraper                                |                |          | 3.65 x 7.5            |
| Inside Cover Short                        |                |          | 4.5 x 3               |
| Inside Cover Tall                         |                |          | 4.5 x 6.425           |
| Banner                                    |                |          | 7.475 x 3             |
| Half Page                                 |                |          | 7.475 x 4.6           |
| Half Page Plus* (with bleed on all sides) | 8.385 x 5.4    | <b>✓</b> | 8.7 x 5.775           |
| Back Cover* (with bleed on all sides)     | 8.375 x 7.9375 | <b>✓</b> | 8.7 x 8.285           |
| Full Page* (with bleed on all sides)      | 8.375 x 10.875 | <b>✓</b> | 8.7 x 11.2            |