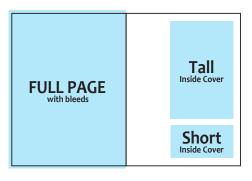

### PRINT MEASUREMENTS

|                                           | DOCUMENT SIZE  | BLEED *  | FINAL SUBMISSION SIZE |
|-------------------------------------------|----------------|----------|-----------------------|
| 1/4 Page                                  |                |          | 3.65 x 4.7            |
| 1/4 Page Plus* (with bleed on all sides)  | 4 x 5.5        | <b>✓</b> | 4.36 x 5.67           |
| Skyscraper                                |                |          | 3.65 x 7.5            |
| Inside Cover Short                        |                |          | 4.5 x 3               |
| Inside Cover Tall                         |                |          | 4.5 x 6.425           |
| Banner                                    |                |          | 7.475 x 3             |
| Half Page                                 |                |          | 7.475 x 4.6           |
| Half Page Plus* (with bleed on all sides) | 8.385 x 5.4    | <b>✓</b> | 8.7 x 5.775           |
| Back Cover* (with bleed on all sides)     | 8.375 x 7.9375 | <b>✓</b> | 8.7 x 8.285           |
| Full Page* (with bleed on all sides)      | 8.375 x 10.875 | <b>✓</b> | 8.7 x 11.2            |