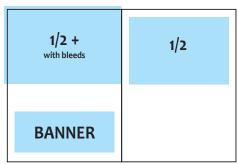

### PRINT MEASUREMENTS

|                                                     | TRIM SIZE           | BLEED SIZE          |
|-----------------------------------------------------|---------------------|---------------------|
| 1/4 Page                                            |                     | 3.65 w x 4.7 h      |
| 1/4 Page Plus* (with bleed on all sides except top) | 4.1875 w x 5.4375 h | 4.6875 w x 5.9375 h |
| Skyscraper                                          |                     | 3.65 w x 7.5 h      |
| Banner                                              |                     | 7.475 w x 3 h       |
| Half Page                                           |                     | 7.475 w x 4.7 h     |
| Half Page Plus* (with bleed on all sides)           | 8.375 w x 5.4 h     | 8.875 w x 5.9 h     |
| Back Cover* (with bleed on all sides except top)    | 8.375 w x 8.0 h     | 8.875 w x 8.5 h     |
| Full Page* (with bleed on all sides)                | 8.375 w x 10.875 h  | 8.875 w x 11.375 h  |

<sup>\*</sup> Bleed files require .25" or ¼" of bleed on all sides of the document.

BLEED LINE  $(0.25" \text{ or } \frac{1}{4}" \text{ gap})$ 

DOCUMENT SIZE

LIVE TEXT AREA (0.25" or 1/4" gap)