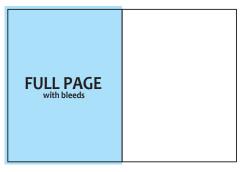

### PRINT MEASUREMENTS

|                                                     | TRIM SIZE           | BLEED SIZE          |
|-----------------------------------------------------|---------------------|---------------------|
| 1/4 Page                                            |                     | 3.65 w x 4.7 h      |
| 1/4 Page Plus* (with bleed on all sides except top) | 4.1875 w x 5.4375 h | 4.6875 w x 5.9375 h |
| Skyscraper                                          |                     | 3.65 w x 7.5 h      |
| Banner                                              |                     | 7.475 w x 3 h       |
| Half Page                                           |                     | 7.475 w x 4.7 h     |
| Half Page Plus* (with bleed on all sides)           | 8.375 w x 5.4 h     | 8.875 w x 5.9 h     |
| Back Cover* (with bleed on all sides except top)    | 8.375 w x 8.0 h     | 8.875 w x 8.5 h     |
| Full Page* (with bleed on all sides)                | 8.375 w x 10.875 h  | 8.875 w x 11.375 h  |

<sup>\*</sup> Bleed files require .25" or ¼" of bleed on all sides of the document.

BLEED LINE  $(0.25" \text{ or } \frac{1}{4}" \text{ gap})$ 

DOCUMENT SIZE

LIVE TEXT AREA (0.25" or 1/4" gap)