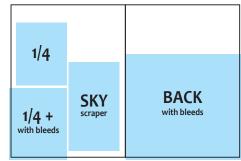

### PRINT MEASUREMENTS

|                                                     | TRIM SIZE           | BLEED SIZE          |
|-----------------------------------------------------|---------------------|---------------------|
| 1/4 Page                                            |                     | 3.65 w x 4.7 h      |
| 1/4 Page Plus* (with bleed on all sides except top) | 4.1875 w x 5.4375 h | 4.6875 w x 5.9375 h |
| Skyscraper                                          |                     | 3.65 w x 7.5 h      |
| Banner                                              |                     | 7.475 w x 3 h       |
| Half Page                                           |                     | 7.475 w x 4.7 h     |
| Half Page Plus* (with bleed on all sides)           | 8.375 w x 5.4 h     | 8.875 w x 5.9 h     |
| Back Cover* (with bleed on all sides except top)    | 8.375 w x 8.0 h     | 8.875 w x 8.5 h     |
| Full Page* (with bleed on all sides)                | 8.375 w x 10.875 h  | 8.875 w x 11.375 h  |

<sup>\*</sup> Bleed files require .25" or ¼" of bleed on all sides of the document.

BLEED LINE  $(0.25" \text{ or } \frac{1}{4}" \text{ gap})$ 

DOCUMENT SIZE

LIVE TEXT AREA (0.25" or 1/4" gap)