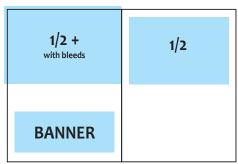

### PRINT MEASUREMENTS

|                                                     | TRIM SIZE           | BLEED SIZE          |
|-----------------------------------------------------|---------------------|---------------------|
| 1/4 Page                                            |                     | 3.65 w x 4.7 h      |
| 1/4 Page Plus* (with bleed on all sides except top) | 4.1875 w x 5.4375 h | 4.6875 w x 5.9375 h |
| Skyscraper                                          |                     | 3.65 w x 7.5 h      |
| Banner                                              |                     | 7.475 w x 3 h       |
| Half Page                                           |                     | 7.475 w x 4.7 h     |
| Half Page Plus* (with bleed on all sides)           | 8.375 w x 5.4 h     | 8.875 w x 5.9 h     |
| Back Cover* (with bleed on all sides except top)    | 8.375 w x 8.0 h     | 8.875 w x 8.5 h     |
| Full Page* (with bleed on all sides)                | 8.375 w x 10.875 h  | 8.875 w x 11.375 h  |

### PRINT LAYOUT

Be sure that all important elements fall inside the live text area (0.25" of space inside all sides of the document). Ads that are supposed to have bleeds, but contents run outside of live text—can and will be cut to fit the magazine dimensions.

If submitting a file with bleeds, be sure to extend graphics all the way to the bleed line  $(0.25" \text{ or } \frac{1}{4}" \text{ of space on all sides of the document})$ 