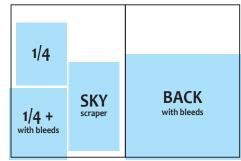

### PRINT MEASUREMENTS

|                                                     | TRIM SIZE           | BLEED SIZE          |
|-----------------------------------------------------|---------------------|---------------------|
| 1/4 Page                                            |                     | 3.65 w x 4.7 h      |
| 1/4 Page Plus* (with bleed on all sides except top) | 4.1875 w x 5.4375 h | 4.6875 w x 5.9375 h |
| Skyscraper                                          |                     | 3.65 w x 7.5 h      |
| Banner                                              |                     | 7.475 w x 3 h       |
| Half Page                                           |                     | 7.475 w x 4.7 h     |
| Half Page Plus* (with bleed on all sides)           | 8.375 w x 5.4 h     | 8.875 w x 5.9 h     |
| Back Cover* (with bleed on all sides except top)    | 8.375 w x 8.0 h     | 8.875 w x 8.5 h     |
| Full Page* (with bleed on all sides)                | 8.375 w x 10.875 h  | 8.875 w x 11.375 h  |

### PRINT LAYOUT

Be sure that all important elements fall inside the live text area (0.25" of space inside all sides of the document). Ads that are supposed to have bleeds, but contents run outside of live text—can and will be cut to fit the magazine dimensions.

If submitting a file with bleeds, be sure to extend graphics all the way to the bleed line  $(0.25" \text{ or } \frac{1}{4}" \text{ of space on all sides of the document})$ 