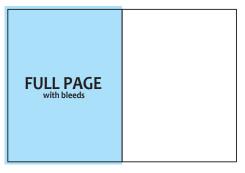

### PRINT MEASUREMENTS

|                                                     | TRIM SIZE           | BLEED SIZE          |
|-----------------------------------------------------|---------------------|---------------------|
| 1/4 Page                                            |                     | 3.65 w x 4.7 h      |
| 1/4 Page Plus* (with bleed on all sides except top) | 4.1875 w x 5.4375 h | 4.6875 w x 5.9375 h |
| Skyscraper                                          |                     | 3.65 w x 7.5 h      |
| Banner                                              |                     | 7.475 w x 3 h       |
| Half Page                                           |                     | 7.475 w x 4.7 h     |
| Half Page Plus* (with bleed on all sides)           | 8.375 w x 5.4 h     | 8.875 w x 5.9 h     |
| Back Cover* (with bleed on all sides except top)    | 8.375 w x 8.0 h     | 8.875 w x 8.5 h     |
| Full Page* (with bleed on all sides)                | 8.375 w x 10.875 h  | 8.875 w x 11.375 h  |

### PRINT LAYOUT

Be sure that all important elements fall inside the live text area (0.25" of space inside all sides of the document). Ads that are supposed to have bleeds, but contents run outside of live text—can and will be cut to fit the magazine dimensions.

If submitting a file with bleeds, be sure to extend graphics all the way to the bleed line  $(0.25" \text{ or } \frac{1}{4}" \text{ of space on all sides of the document})$ 